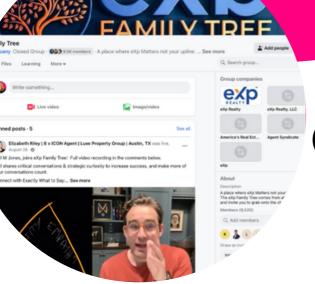

#### Workplace by Facebook

With Workplace by eXp you have approx 90,000 agents from around the world right in the palm of your hand.

Join the private eXp Australia Workplace group. Workplace (Built by Facebook) is an easy-to-use collaboration platform, a lot like Facebook, but built for the world of work.

This is where we share best practices, keep up on company news and events, share referrals and more. You can download Workplace on your computer and mobile device.

90,000 agents 24 countries

Does Your Current Brand REWARD you Equity In The Business?